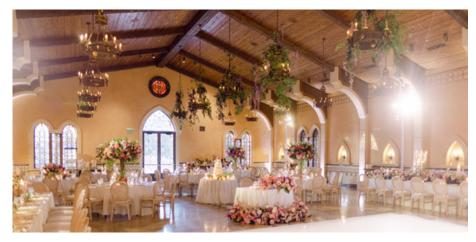

# CAPELLA

With the antique timbered ceiling and leaded windows, this one-of-a-kind space spells sanctuary. Accents such as ornate chandeliers, polished marble, dark woods, imported stone, and stained glass create an artful, exotic ambiance.