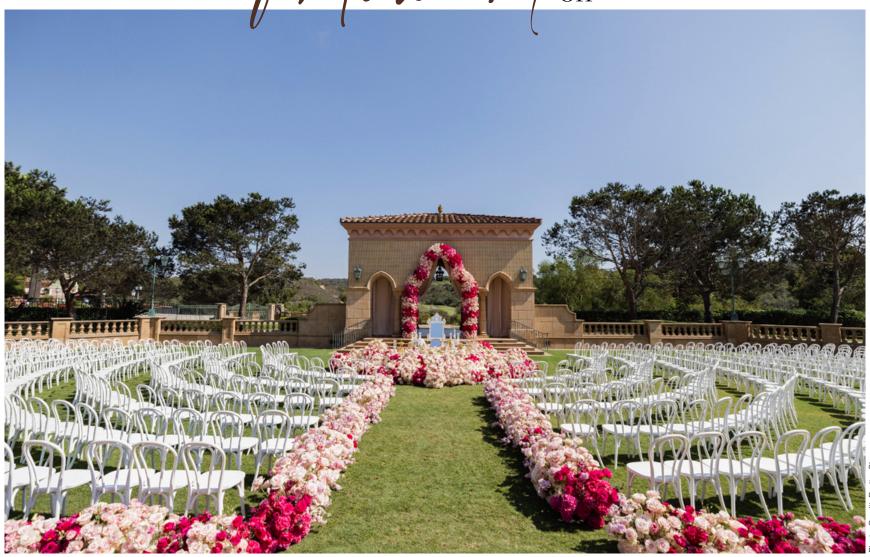

#### Aria Lawn

seating up to 600 guests / \$10,000

# ARIA LAWN

Your wedding will be accentuated by a dramatic pavilion and views of the resort's golf course and canyon preserve beneath the warm Southern California sun.

LEARN MORE >