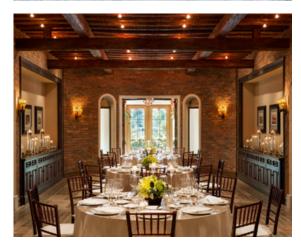

# MANCHESTER SALON & TERRACE

Detailed woodwork, hand-stenciled ceilings, chandeliers, and large arched windows.

Manchester Terrace has garden and golf course views. Though the room is large, with 2,300 square feet of inviting space, it feels intimate and private.