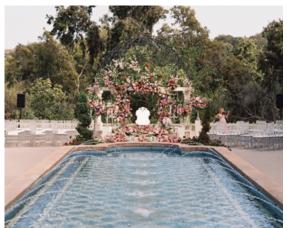

### Reflection Courtyard

seating 50 to 170 guests / \$6,000

# REFLECTION COURTYARD

Surrounded by green hills, manicured gardens, and our serene reflection pool animated with arcing fountains, the outdoor space spans 2,500 square feet, with ample room for conversation and connection in and around the pool and gazebo.