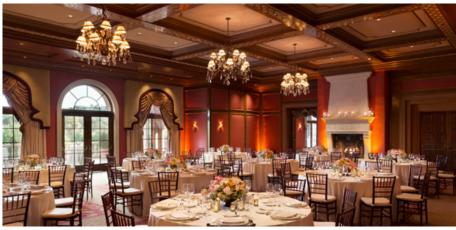

# MANCHESTER SALON & TERRACE

Detailed woodwork, hand-stenciled ceilings, chandeliers, and large arched windows.

Manchester Terrace has garden and golf course views. Though the room is large, with 2,300 square feet of inviting space, it feels intimate and private.