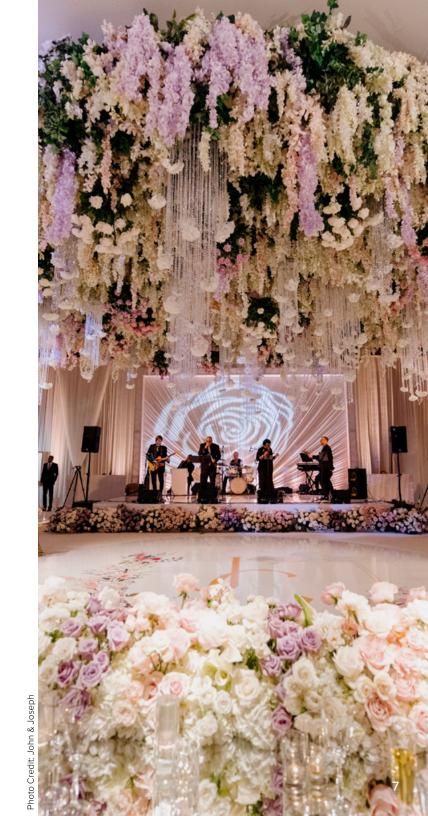

# GRAND BALLROOM

This 10,000-square-foot setting offers, a built-in stage, ceiling heights from 18 to 19 feet, spacious wrap-around indoor and outdoor foyers, warm woods, imported stone, and rich color accents.