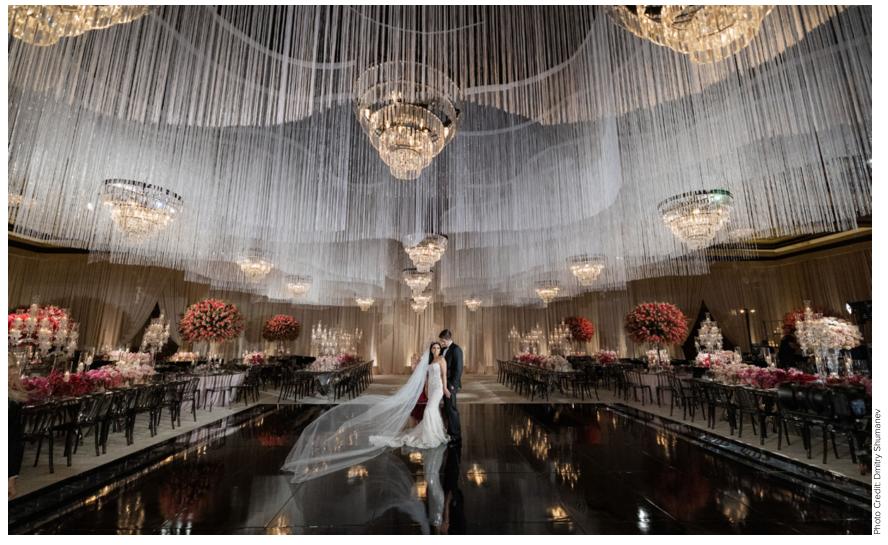

# GRAND BALLROOM

This 10,000-square-foot setting offers, a built-in stage, ceiling heights from 18 to 19 feet, spacious wrap-around indoor and outdoor foyers, warm woods, imported stone, and rich color accents.