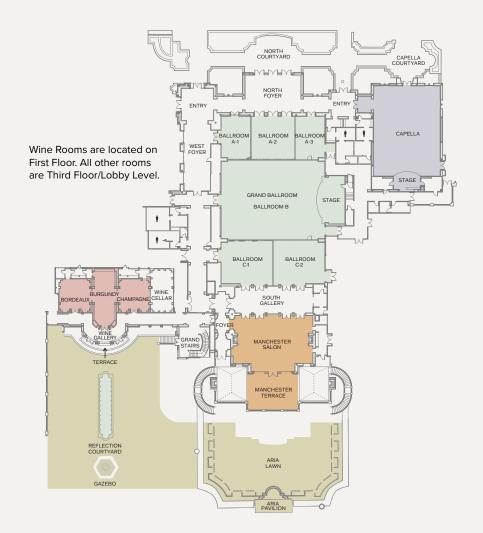

Our wedding specialists would be delighted to curate a personalized estimate for your wedding.

GRAND BALLROOM

MANCHESTER SALON & TERRACE

CAPELLA

ARIA LAWN

REFLECTION COURTYARD

WINE ROOMS

# Spaces and Apacities

|                            | DIMENSIONS / AREA |         | CAPACITIES |                       |                    |         |                         |
|----------------------------|-------------------|---------|------------|-----------------------|--------------------|---------|-------------------------|
| Room                       | Feet              | Sq. Ft. | Ceremony   | Cocktail<br>Reception | Heavy<br>Reception | Banquet | Banquet +<br>Dancefloor |
| Capella                    |                   |         |            |                       |                    |         |                         |
| Capella (Chapel)           | 48' x 64'         | 3,072   | 270        | 400                   | 240                | 240     | 170                     |
| Grand Ballrooms            |                   |         |            |                       |                    |         |                         |
| Ballroom A+B+C             | 126' x 77'        | 9,702   | _          | 1,360                 | 700                | 700     | 550                     |
| Ballroom B                 | 60' x 72'         | 4,320   | _          | 600                   | 360                | 360     | 200                     |
| Ballroom A+B               | 75' x 92'         | 6,900   | _          | 950                   | 540                | 540     | 300                     |
| Ballroom B+C               | 75' x 92'         | 6,900   | _          | 950                   | 540                | 540     | 300                     |
| Manchester Salon & Terrace |                   |         |            |                       |                    |         |                         |
| Manchester Salon           | 40' x 56'         | 2,240   | _          | 250                   | 150                | 150     | 120                     |
| Manchester Terrace         | 25' x 77'         | 1,925   | _          | 120                   | 110                | 110     | -                       |
| Wine Rooms                 |                   |         |            |                       |                    |         |                         |
| Combined                   | _                 | 1,850   | 60         | 160                   | 110                | 110     | 70                      |
| Outdoor                    |                   |         |            |                       |                    |         |                         |
| Aria Lawn                  | 60' x 136'        | 8,160   | 600        | 1,200                 | 500                | 500     | _                       |
| Reflection Courtyard       | 33' x 33'         | 1,080   | 200        | 300                   | 300                | 80      | _                       |