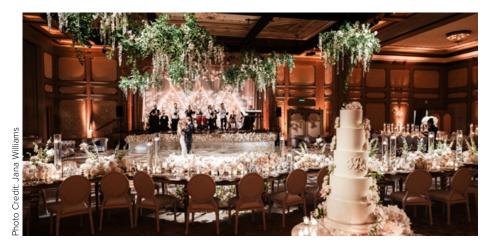

# GRAND BALLROOM

This 10,000-square-foot setting offers, a built-in stage, ceiling heights from 18 to 19 feet, spacious wrap-around indoor and outdoor foyers, warm woods, imported stone, and rich color accents.