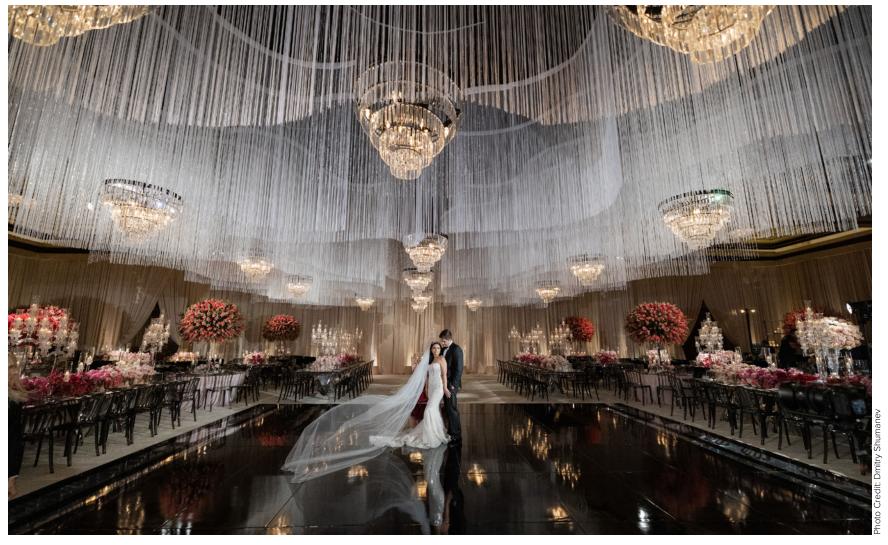

## GRAND BALLROOM

This 10,000-square-foot setting offers, a built-in stage, ceiling heights from 18 to 19 feet, spacious wrap-around indoor and outdoor foyers, warm woods, imported stone, and rich color accents.