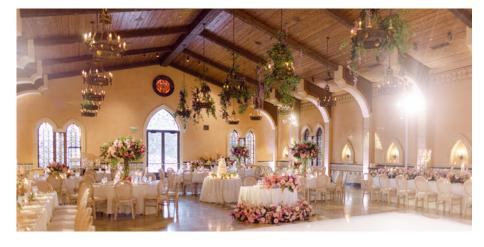

# CAPELLA

With the antique timbered ceiling and leaded windows, this one-of-a-kind space spells sanctuary. Accents such as ornate chandeliers, polished marble, dark woods, imported stone, and stained glass create an artful, exotic ambiance.

LEARN MORE >