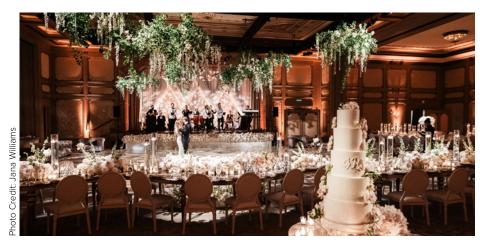

## GRAND BALLROOM

This 10,000-square-foot setting offers, a built-in stage, ceiling heights from 18 to 19 feet, spacious wrap-around indoor and outdoor foyers, warm woods, imported stone, and rich color accents.

LEARN MORE >