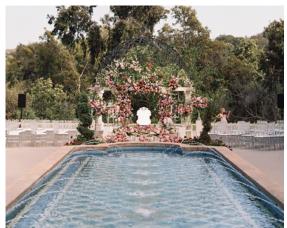

## REFLECTION COURTYARD

Surrounded by green hills, manicured gardens, and our serene reflection pool animated with arcing fountains, the outdoor space spans 2,500 square feet, with ample room for conversation and connection in and around the pool and gazebo.