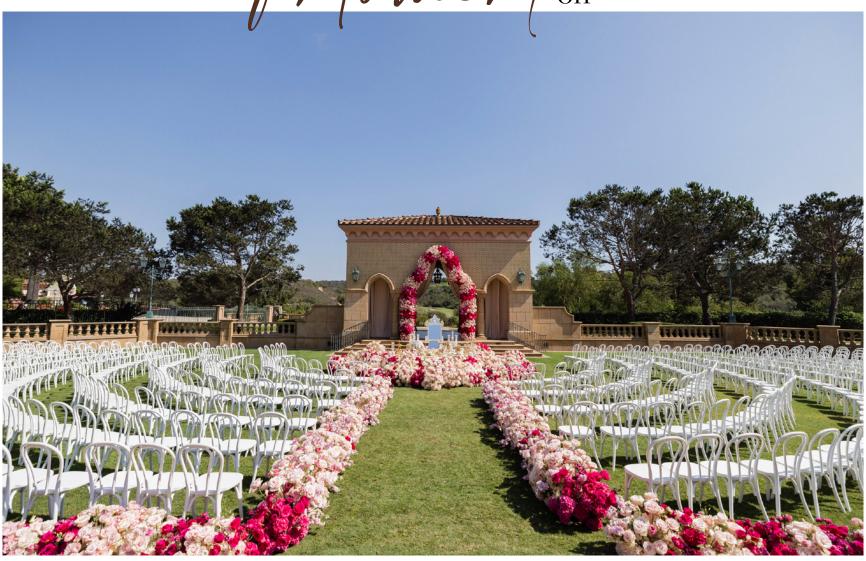

#### Aria Lawn

seating up to 600 guests

## ARIA LAWN

Your wedding will be accentuated by a dramatic pavilion and views of the resort's golf course and canyon preserve beneath the warm Southern California sun.

LEARN MORE >