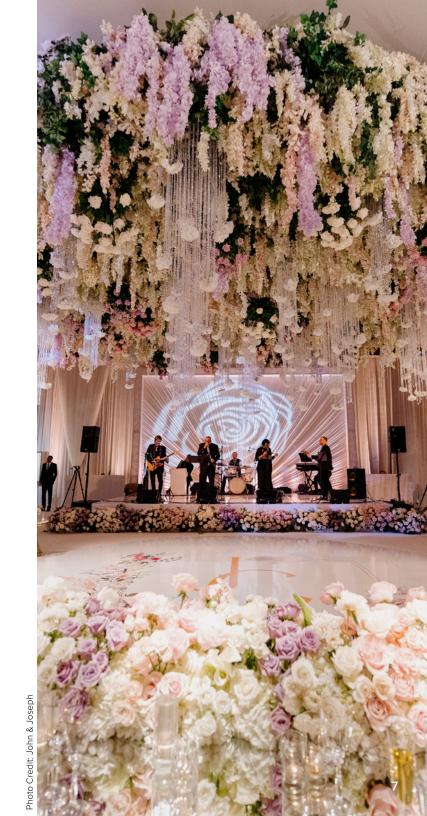

## GRAND BALLROOM

This 10,000-square-foot setting offers, a built-in stage, ceiling heights from 18 to 19 feet, spacious wrap-around indoor and outdoor foyers, warm woods, imported stone, and rich color accents.