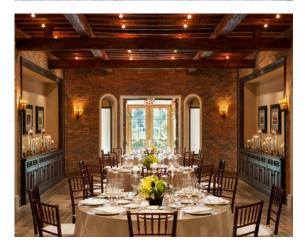

## WINE ROOMS

Three richly-toned and expertly crafted wine rooms — Bordeaux, Burgundy, and Champagne — offer a combined 1,925 square feet. With encased wine bottles, wood-beamed ceilings, brick accents, and a sophisticated ambiance, these unique spaces are perfect for an extravagant and intimate wedding.