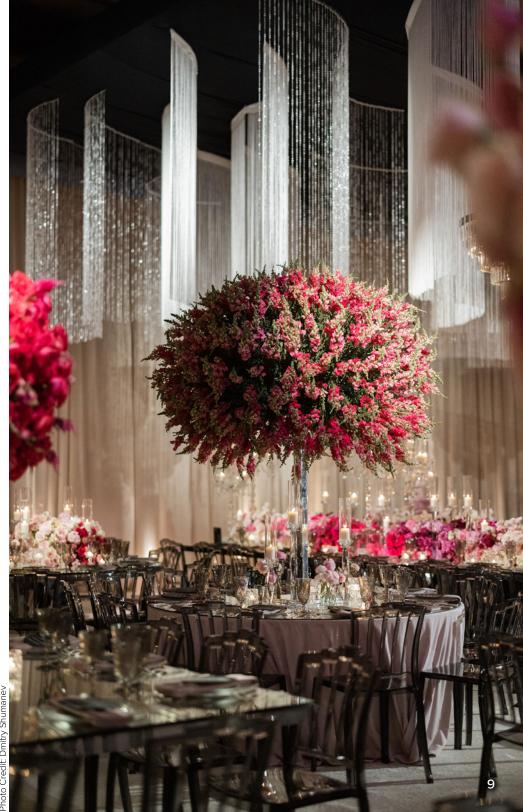

## GRAND BALLROOM

This 10,000-square-foot setting offers, a built-in stage, ceiling heights from 18 to 19 feet, spacious wrap-around indoor and outdoor foyers, warm woods, imported stone, and rich color accents.