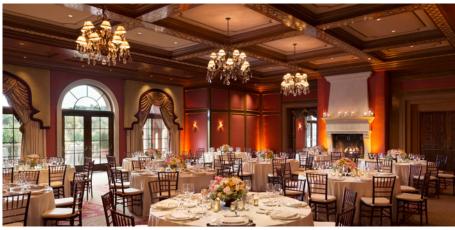

# MANCHESTER SALON & TERRACE

Detailed woodwork, hand-stenciled ceilings, chandeliers, and large arched windows.

Manchester Terrace has garden and golf course views. Though the room is large, with 2,300 square feet of inviting space, it feels intimate and private.

LEARN MORE >